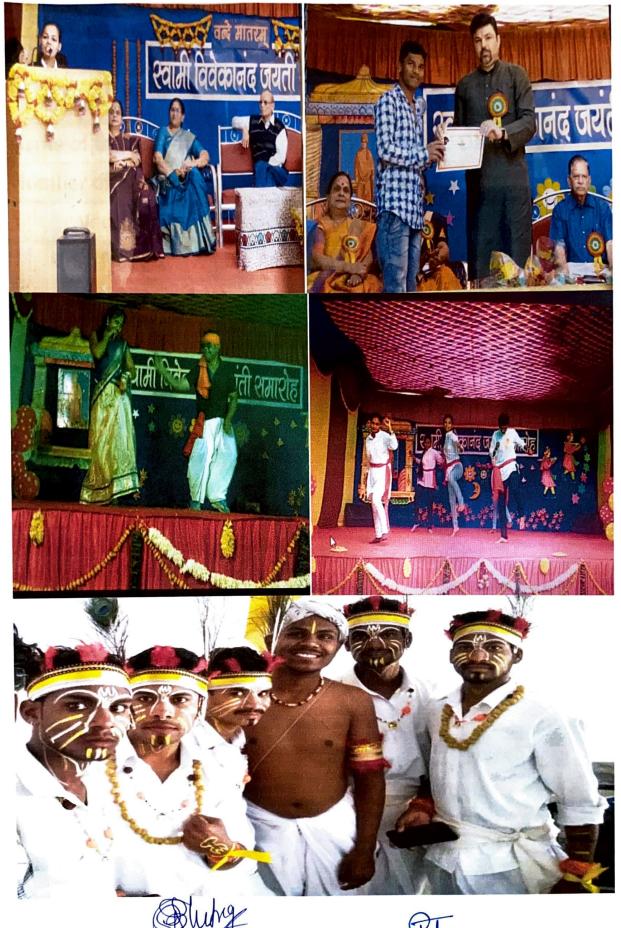

## Appendix-I

दि.

|   | Activity Report      |                                                                                                                                                                                                                                                                                                                                                                                                                                                                                                                                                                                                             |  |
|---|----------------------|-------------------------------------------------------------------------------------------------------------------------------------------------------------------------------------------------------------------------------------------------------------------------------------------------------------------------------------------------------------------------------------------------------------------------------------------------------------------------------------------------------------------------------------------------------------------------------------------------------------|--|
| 0 | Academic Year        | 2017-18                                                                                                                                                                                                                                                                                                                                                                                                                                                                                                                                                                                                     |  |
|   | Name of the Activity | Annual Cultural Day                                                                                                                                                                                                                                                                                                                                                                                                                                                                                                                                                                                         |  |
|   | Number of Students   | All Students of Institute                                                                                                                                                                                                                                                                                                                                                                                                                                                                                                                                                                                   |  |
|   | Venue                | College Campus                                                                                                                                                                                                                                                                                                                                                                                                                                                                                                                                                                                              |  |
| ٠ | Brief Report         | The annual cultural day was celebrated in the college premises with great pomp. The cultural program included various competitions such as singing, dancing, rangoli, flower arrangement, joy gathering, cooking, elocution competition. Which brought a lot of fun to the event. Every student of the college participated in various programs. On this day, individual and group competitors who excelled in the competitions were awarded mementos and certificates. At the end the students enjoyed a delicious meal and the memories of this whole program will be cherished with them for a lifetime. |  |

स्वामी विवेकानंद समाजकार्य महाविद्यालय

टिळक रोड,महाल,नागपूर फोन नं. ०७१२—२७६४०५०

E-mail :swamisocialwork@gmail.com

समाजसाव

website : www.svcsw.in

दि.

|   |                      | Activity Report                                                                                                                                                                                                                                                                                                                                                                                                                                                                                                                        |  |
|---|----------------------|----------------------------------------------------------------------------------------------------------------------------------------------------------------------------------------------------------------------------------------------------------------------------------------------------------------------------------------------------------------------------------------------------------------------------------------------------------------------------------------------------------------------------------------|--|
| 8 | Academic Year        | 2018-19                                                                                                                                                                                                                                                                                                                                                                                                                                                                                                                                |  |
|   | Name of the Activity | Annual Cultural Day                                                                                                                                                                                                                                                                                                                                                                                                                                                                                                                    |  |
|   | Number of Students   | All Students of Institute                                                                                                                                                                                                                                                                                                                                                                                                                                                                                                              |  |
|   | Venue                | College Campus                                                                                                                                                                                                                                                                                                                                                                                                                                                                                                                         |  |
|   | Brief Report         | The Institute sponsored the Annual Cultural Day for<br>Students. The Cultural Day included performance in<br>song, dance, Rangoli, flower organising, Anand<br>Melava, pak-kala, and elocution competitions that<br>infused pleasure into the event. On this day,<br>competitors from both solo and group events who<br>excelled received an award which consisted of a<br>certificate of achievement and souvenir. The students<br>completed their programme with an excellent meal &<br>lifelong memories of the overall experience. |  |

Swami Vivekanand Samajkarya Mahavidyalaya, Mahal, Nagpur

College Campus Venue The Annual Cultural Day for Students was conducted by the Institute. Cultural Day includes singing, **Brief Report** arrangement, Anand Flower Rangoli, dancing, Melava, Pak-kala, Elocution competition which wove the magic of fun into the event. On this day participants from individual and groups who excelled in the competitions received the Award consisting of a memento and certificate. At the end students enjoyed delicious meal with the memories of the whole event that will be cherished lifelong.