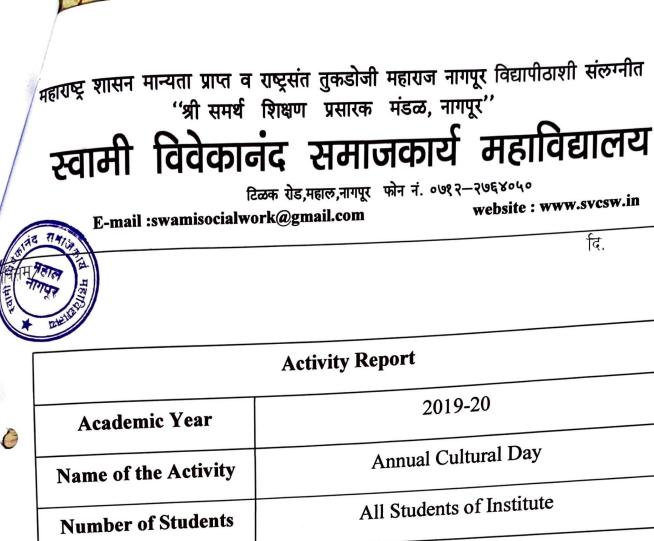

## Appendix-I

दि.

|   | Activity Report      |                                                                                                                                                                                                                                                                                                                                                                                                                                                                                                                                                                                                             |  |
|---|----------------------|-------------------------------------------------------------------------------------------------------------------------------------------------------------------------------------------------------------------------------------------------------------------------------------------------------------------------------------------------------------------------------------------------------------------------------------------------------------------------------------------------------------------------------------------------------------------------------------------------------------|--|
| 0 | Academic Year        | 2017-18                                                                                                                                                                                                                                                                                                                                                                                                                                                                                                                                                                                                     |  |
|   | Name of the Activity | Annual Cultural Day                                                                                                                                                                                                                                                                                                                                                                                                                                                                                                                                                                                         |  |
|   | Number of Students   | All Students of Institute                                                                                                                                                                                                                                                                                                                                                                                                                                                                                                                                                                                   |  |
|   | Venue                | College Campus                                                                                                                                                                                                                                                                                                                                                                                                                                                                                                                                                                                              |  |
| ٠ | Brief Report         | The annual cultural day was celebrated in the college premises with great pomp. The cultural program included various competitions such as singing, dancing, rangoli, flower arrangement, joy gathering, cooking, elocution competition. Which brought a lot of fun to the event. Every student of the college participated in various programs. On this day, individual and group competitors who excelled in the competitions were awarded mementos and certificates. At the end the students enjoyed a delicious meal and the memories of this whole program will be cherished with them for a lifetime. |  |