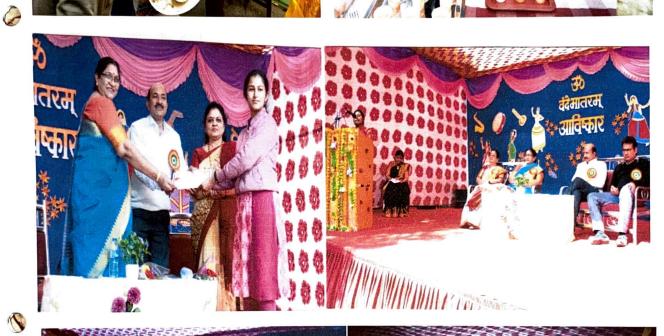

स्वामी विवेकानंद समाजकार्य महाविद्यालय

टिळक रोड,महाल,नागपूर फोन नं. ०७१२—२७६४०५०

E-mail :swamisocialwork@gmail.com

समाजसाव

website : www.svcsw.in

दि.

|   |                      | Activity Report                                                                                                                                                                                                                                                                                                                                                                                                                                                                                                                        |  |
|---|----------------------|----------------------------------------------------------------------------------------------------------------------------------------------------------------------------------------------------------------------------------------------------------------------------------------------------------------------------------------------------------------------------------------------------------------------------------------------------------------------------------------------------------------------------------------|--|
| 8 | Academic Year        | 2018-19                                                                                                                                                                                                                                                                                                                                                                                                                                                                                                                                |  |
|   | Name of the Activity | Annual Cultural Day                                                                                                                                                                                                                                                                                                                                                                                                                                                                                                                    |  |
|   | Number of Students   | All Students of Institute                                                                                                                                                                                                                                                                                                                                                                                                                                                                                                              |  |
|   | Venue                | College Campus                                                                                                                                                                                                                                                                                                                                                                                                                                                                                                                         |  |
|   | Brief Report         | The Institute sponsored the Annual Cultural Day for<br>Students. The Cultural Day included performance in<br>song, dance, Rangoli, flower organising, Anand<br>Melava, pak-kala, and elocution competitions that<br>infused pleasure into the event. On this day,<br>competitors from both solo and group events who<br>excelled received an award which consisted of a<br>certificate of achievement and souvenir. The students<br>completed their programme with an excellent meal &<br>lifelong memories of the overall experience. |  |