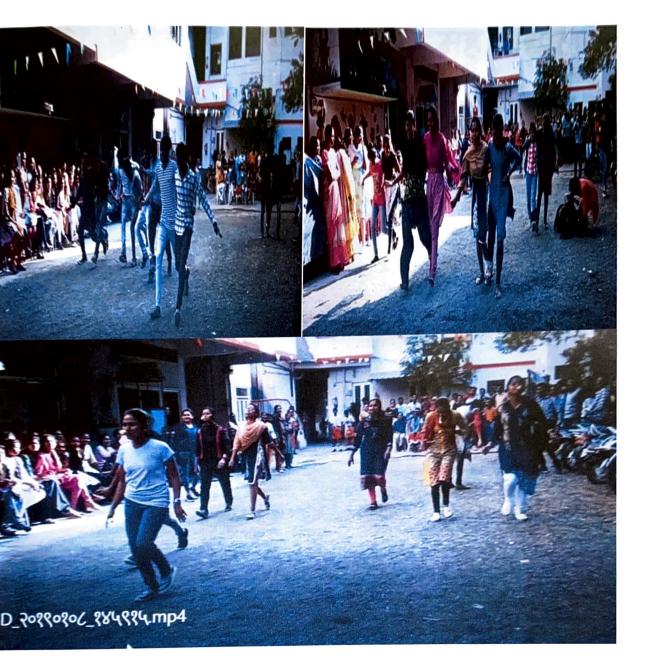

Swami Vivekanand Samajkarya Mahavidyalaya, Mahal, Nagpur

College Campus Venue The Annual Cultural Day for Students was conducted by the Institute. Cultural Day includes singing, **Brief Report** arrangement, Anand Flower Rangoli, dancing, Melava, Pak-kala, Elocution competition which wove the magic of fun into the event. On this day participants from individual and groups who excelled in the competitions received the Award consisting of a memento and certificate. At the end students enjoyed delicious meal with the memories of the whole event that will be cherished lifelong.