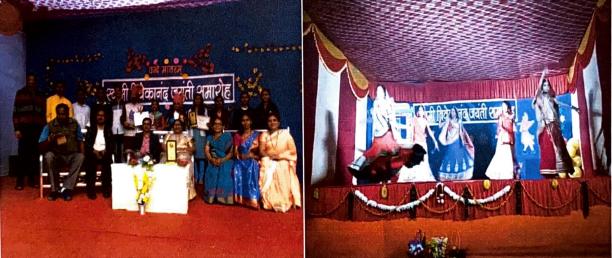

स्वामी विवेकानंद समाजकार्य महाविद्यालय

टिळक रोड,महाल,नागपूर फोन नं. ०७१२—२७६४०५०

E-mail :swamisocialwork@gmail.com

समाजसाव

website : www.svcsw.in

दि.

|   |                      | Activity Report                                                                                                                                                                                                                                                                                                                                                                                                                                                                                                                        |  |
|---|----------------------|----------------------------------------------------------------------------------------------------------------------------------------------------------------------------------------------------------------------------------------------------------------------------------------------------------------------------------------------------------------------------------------------------------------------------------------------------------------------------------------------------------------------------------------|--|
| 8 | Academic Year        | 2018-19                                                                                                                                                                                                                                                                                                                                                                                                                                                                                                                                |  |
|   | Name of the Activity | Annual Cultural Day                                                                                                                                                                                                                                                                                                                                                                                                                                                                                                                    |  |
|   | Number of Students   | All Students of Institute                                                                                                                                                                                                                                                                                                                                                                                                                                                                                                              |  |
|   | Venue                | College Campus                                                                                                                                                                                                                                                                                                                                                                                                                                                                                                                         |  |
|   | Brief Report         | The Institute sponsored the Annual Cultural Day for<br>Students. The Cultural Day included performance in<br>song, dance, Rangoli, flower organising, Anand<br>Melava, pak-kala, and elocution competitions that<br>infused pleasure into the event. On this day,<br>competitors from both solo and group events who<br>excelled received an award which consisted of a<br>certificate of achievement and souvenir. The students<br>completed their programme with an excellent meal &<br>lifelong memories of the overall experience. |  |