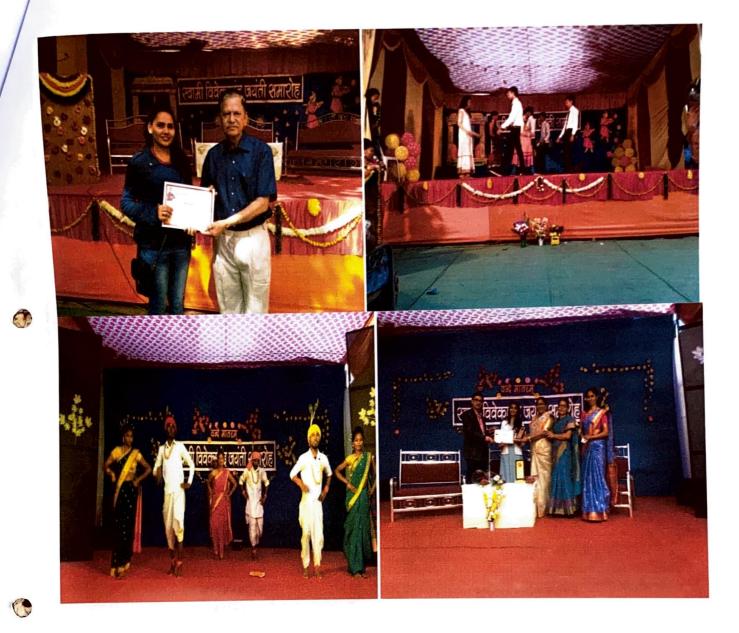

Swami Vivekanand Samajkarya Mahavidyalaya, Mahal, Nagpur

College Campus Venue The Annual Cultural Day for Students was conducted by the Institute. Cultural Day includes singing, **Brief Report** arrangement, Anand Flower Rangoli, dancing, Melava, Pak-kala, Elocution competition which wove the magic of fun into the event. On this day participants from individual and groups who excelled in the competitions received the Award consisting of a memento and certificate. At the end students enjoyed delicious meal with the memories of the whole event that will be cherished lifelong.